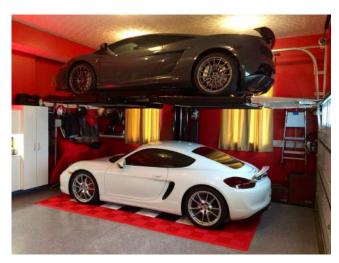

## **MaximumOne Features**

Superior Display Capabilities For Your Showroom, Museum, or Gallery

Out-of-the-way single post, open tracks for easy underbody viewing.

Positive Locking Mechanism \ Multiple Locking Positions: Precision-engineered mechanism automatically engages locks for maximum safety when lift is raised. Locks positions at several different heights enable you to choose the display height you want.

Custom Lifts Available: Extended Height Available, Single-Point Electric Lock Release or 3 Button that allows safe and convenient push-button operation of your lift from nearby location.