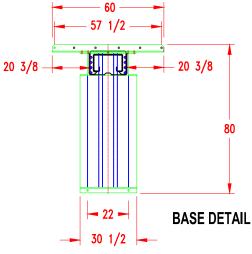

### **SOLID CENTER COMPARISON**

Standard: 86" arms 32" Solid Center Deck A = Inside 79" Outside 82"

| В | 35"  |
|---|------|
| С | 22"  |
| D | 25"  |
| Е | 107" |

Over all width is 106" - nominal
Tolerance formed and weldments is plus or minus 1/4
STACK-UP could be 107

Optional: 91" arms 37" Solid Center Deck A = Inside 84" Outside 87"

| В | 40"  |
|---|------|
| С | 22"  |
| D | 25"  |
| Е | 112" |

Over all width is 110-1/2" - nominal
Tolerance formed and weldments is plus or minus 1/4
STACK-UP could be 112