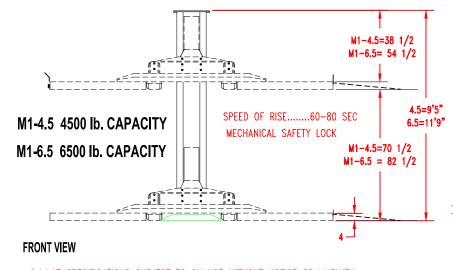

#### SUPERIOR LIFTING HEIGHT

With up to 82" of clearance on its top lock, the MaximumOne accommodates virtually any car, truck, van and SUV on the market!

# MaximumOne Single Post Lift M1-4.5 and M1-6.5

M1-4.5 4500 lb. CAPACITY **POWER UNIT** M1-6.5 6500 lb. CAPACITY 208-230 V SINGLE PHASE **CAN MOUNT FRONT OR BACK ALTERNATE OPTIONAL LOCATION** STEEL DRIP PANS OR **POWER UNIT SECTIONAL CENTER ALUMINUM DECK REMOVABLE** RAMPS & WHEEL STOP **SUPER STRONG STEEL BASE ANCHORED WITH 10 ANCHOR BOLTS REAR ANCHOR FLANGE ANCHOR BOLTS** 