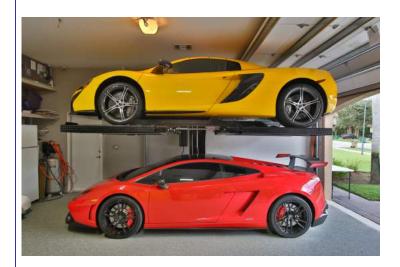

### **SPACE-SAVING SINGLE POST DESIGN:**

Requires less garage space than two-post and four-post parking/storage lifts. Offers unrestricted access. No worries about multiple posts to scratch your car or ding your wing mirrors during entry/exit

#### SUPERIOR LIFTING HEIGHT

With up to 82" of clearance on its top lock, the MaximumOne accommodates virtually any car, truck, van and SUV on the market!

#### STURDY LIFTING CAPACITY:

Easily lifts most cars, trucks, vans and SUV's.