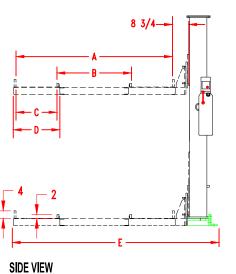

### **SOLID CENTER COMPARISON**

Standard: 86" arms 32" Solid Center Deck A = Inside 79" Outside 82"

| В | 35"  |
|---|------|
| С | 22"  |
| D | 25"  |
| Е | 107" |

Over all width is 106" - nominal
Tolerance formed and weldments is plus or minus 1/4
STACK-UP could be 107

Optional: 91" arms 37" Solid Center Deck A = Inside 84" Outside 87"

| В | 40"  |
|---|------|
| С | 22"  |
| D | 25"  |
| Е | 112" |

Over all width is 110-1/2" - nominal
Tolerance formed and weldments is plus or minus 1/4
STACK-UP could be 112