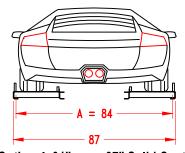

Optional: 91" arms 37" Solid Center Deck A = Inside 84" Outside 87"

| В | 40"  |
|---|------|
| С | 22"  |
| D | 25"  |
| Е | 112" |

Over all width is 110-1/2" - nominal
Tolerance formed and weldments is plus or minus 1/4
STACK-UP could be 112