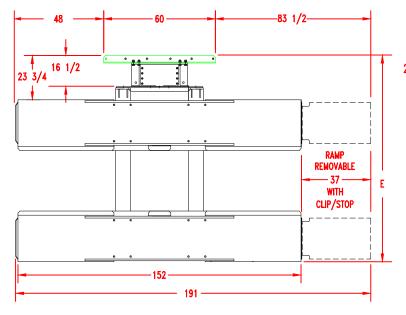

# MaximumOne Single Post Lift M1-4.5 and M1-6.5

M1-4.5 4500 lb. CAPACITY **POWER UNIT** M1-6.5 6500 lb. CAPACITY 208-230 V SINGLE PHASE **CAN MOUNT FRONT OR BACK ALTERNATE OPTIONAL LOCATION** STEEL DRIP PANS OR **POWER UNIT SECTIONAL CENTER ALUMINUM DECK REMOVABLE** RAMPS & WHEEL STOP **SUPER STRONG STEEL BASE ANCHORED WITH 10 ANCHOR BOLTS REAR ANCHOR FLANGE ANCHOR BOLTS** 

#### **TOP VIEW**

6.14.17 SPECIFICATIONS SUBJECT TO CHANGE WITHOUT NOTICE OR LIABILITY