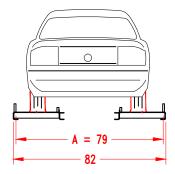

### **SOLID CENTER COMPARISON**

Standard: 86" arms 32" Solid Center Deck A = Inside 79" Outside 82"

| В | 35"  |
|---|------|
| С | 22"  |
| D | 25"  |
| Е | 107" |

Over all width is 106" - nominal
Tolerance formed and weldments is plus or minus 1/4
STACK-UP could be 107